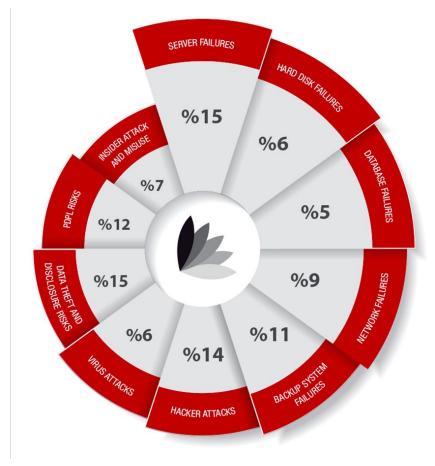

### With Elektraweb ZERO COST – ZERO RISK

Elektraweb offers safer and more comfortable working order. It minimizes your direct responsibility against all possible risks and legal regulations. In addition, it provides the convenience of operating different systems in integration and full efficiency.