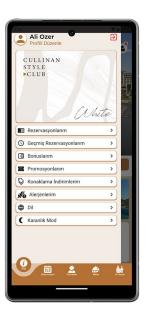

### Using Points and Bonuses in Online Reservations

Thanks to the Membership and Loyalty Module that works fully integrated with the Front Office, Online Reservation and CRM modules, you can provide your guests with 3 important advantages

- Discounts from reservations,
- Bonuses earned from reservations,
- Discounts and free service privileges they will earn while staying at the hotel

With automatic definitions, guests can gain special discounts from departments such as restaurants, bars and SPA, a la carte restaurant reservations, beach use, the right to participate in some activities and free certain services can be provided