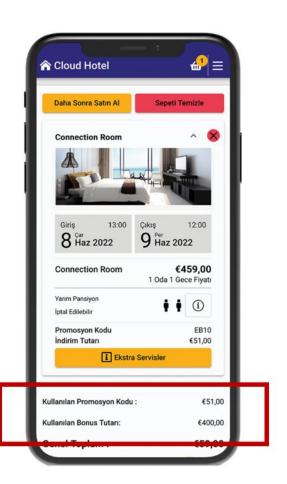

### Using Points and Bonuses in Online Reservations

Thanks to the Membership and Loyalty Module that works fully integrated with the Front Office, Online Reservation and CRM modules, you can provide your guests with 3 important advantages

- Discounts from reservations,
- Bonuses earned from reservations,
- Discounts and free service privileges they will earn while staying at the hotel

With automatic definitions, guests can gain special discounts from departments such as restaurants, bars and SPA, a la carte restaurant reservations, beach use, the right to participate in some activities and free certain services can be provided