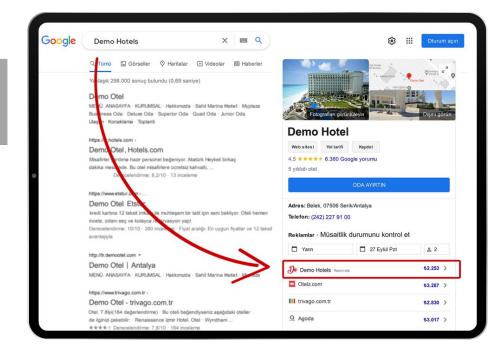

### Take Your Place on GOOGLE with Elektraweb

Thanks to **Elektraweb-Google Hotel Booking Integration**, hotels get to the top of Google searches, publish price-availability and receive direct online reservations without paying any commission.