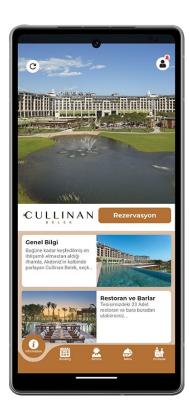

#### **Guest App**

With the fully customizable Mobile App, access to all the services your hotel offers is at your guests' fingertips.

Elektraweb can be easily integrated via web services with door locks, telephone exchanges, building heating and cooling systems, IP TV, Pay TV, Internet logging systems, ID reading solutions and door access systems.