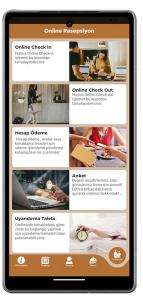

#### **Guest App**

With the fully customizable Mobile App, access to all the services your hotel offers is at your guests' fingertips.

Elektraweb can be easily integrated via web services with door locks, telephone exchanges, building heating and cooling systems, IP TV, Pay TV, Internet logging systems, ID reading solutions and door access systems.