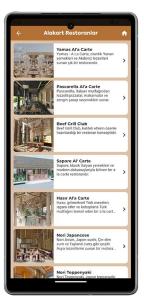

#### **Guest App**

With the fully customizable Mobile App, access to all the services your hotel offers is at your guests' fingertips.

Elektraweb can be easily integrated via web services with door locks, telephone exchanges, building heating and cooling systems, IP TV, Pay TV, Internet logging systems, ID reading solutions and door access systems.